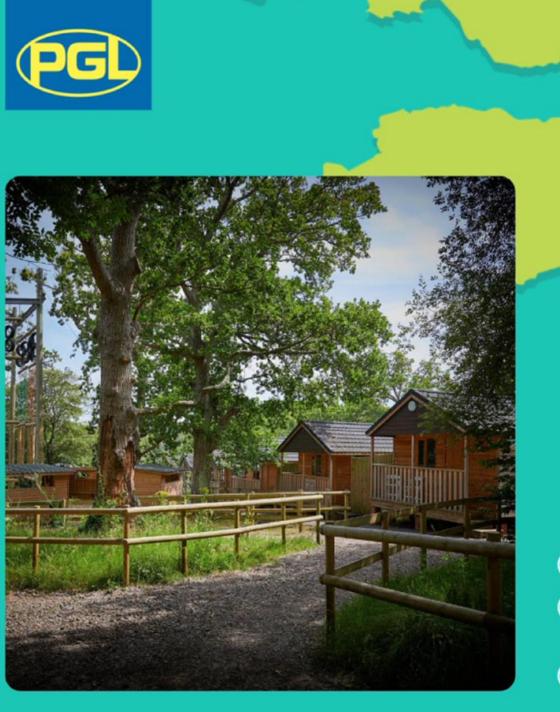

#### **TAKE A LOOK AROUND**

- Explore 48 acres of woodland on the banks of Wootton Creek
- Private access direct to the water on-site or via a nearby bear
  - a short walk away
- Features unique log cabin accommodation