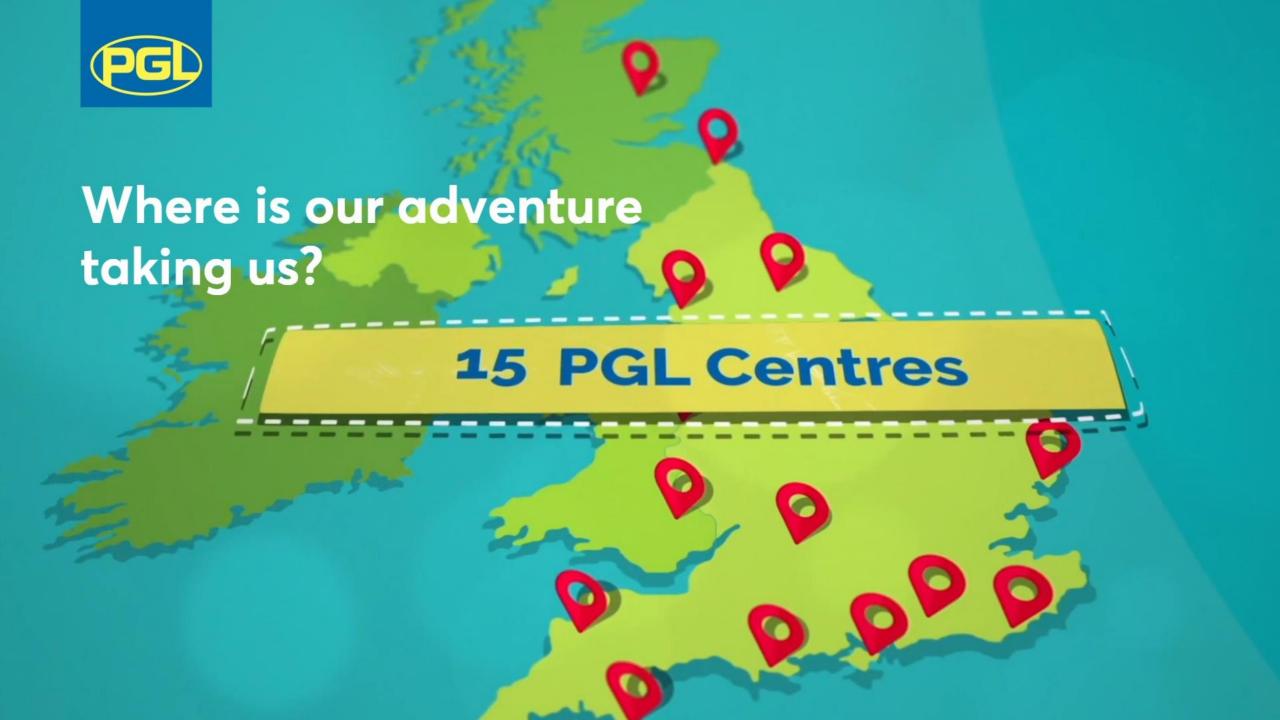

#### **TAKE A LOOK AROUND**

- Explore 48 acres of woodland on the banks of Wootton Creek
- Private access direct to the water on-site or via a nearby bear
  - a short walk away
- Features unique log cabin accommodation



## Sleep set-up

En-suite bunk-bedded rooms, sleep 4-10

Rooms are comfortable, warm and modern

Teachers' rooms are on the same

corridors/blocks as pupils





|               |         |        |            |            |           | And the second second |          | 1000     |                 | The second second second |
|---------------|---------|--------|------------|------------|-----------|-----------------------|----------|----------|-----------------|--------------------------|
|               | room 1  | Willow | Kacper     | Ayaan K    | Daiyyan   | Ha