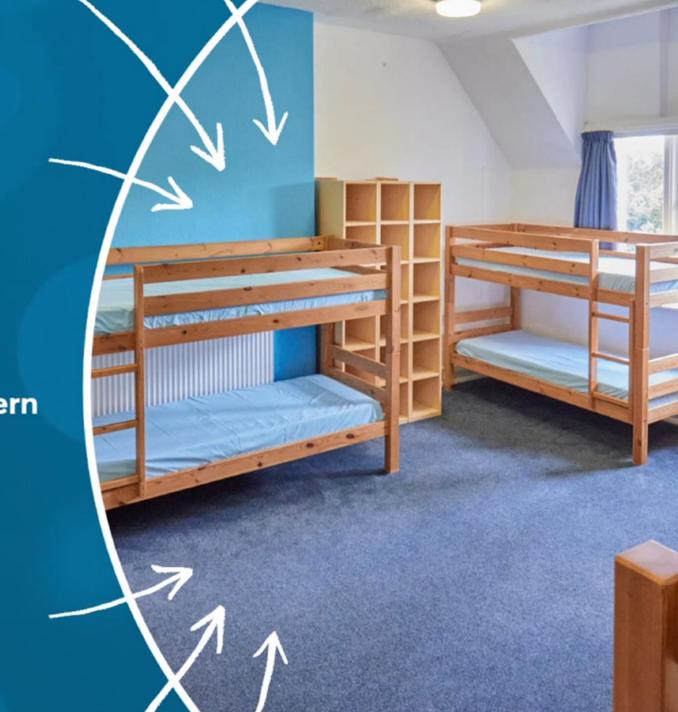

## Sleep set-up

En-suite bunk-bedded rooms, sleep 4-10

Rooms are comfortable, warm and modern

Teachers' rooms are on the same

corridors/blocks as pupils

|               |         |        |            |            |           | And the second second |          | 1000     |                 | The second second second |
|---------------|---------|--------|------------|------------|-----------|-----------------------|----------|----------|-----------------|--------------------------|
|               | room 1  | Willow | Kacper     | Ayaan K    | Daiyyan   | Hargun                | Yaseen   | Ayaan S  | Rashane         | Haaziq                   |
| $\triangle 1$ | room 2  | Willow | Prabhdeep  | Harry      | Ammaar    | Roshan                | Mehdi    | Aaryan   | Hussain Al<br>B |                          |
| UL            | room 3  | Marish | Rithvik    | Ayushman   | Ashar     | Vihaan                | Karthik  | Dakshith | Neeraj          | Karam                    |
| 10            | room 4  | Marish | Malvern    | Riley      | Jakub     | Omar                  | Endre    | Chaniru  | Owais           | Jacob                    |
| AD            | room 5  | Marish | Krishnasai | Dheekshita | Aditi     | Anwita                | Shravya  | Kornelia | Zofia           | Ifra                     |
| ST            | room 6  | Marish | Sargun     | Delia      | Laya      | Lakshitha             | Deqa     | Sumeya   | Lexcia          | Patrycja                 |
|               | room 7  | Willow | Jameelah   | Ajwa       | Farhat    | Jessica               | Harsirat | Alisha   | Ayesha          |                          |
| HF            | room 8  | Marish | Hamza      | Luke       | Shuvam    | Jake                  | Antonio  | James    |                 |                          |
| ' ' _         | room 9  | Marish | aarav      | devan      | Harjas    | Mohammed ibrahim      | Shaylan  | Mustafa  |                 |                          |
|               | room 10 | Marish | Caleb      | Callum     | David     | connor                | Henry    | Pjay     |                 |                          |
|               | room 11 | Marish | Maryam     | Yaswika    | Guneet    | Lavanya               | Shrisha  | Diya     |                 |                          |
|               | room 12 | Marish | Abhida     | Samaira    | gaganasri | Kiara                 | Tamaya   | Hibbah   |                 |                          |
|               | room 13 | Marish | Genoveva   | Alexia     | Izzy      | Kacey                 | Anaya    | Maria    |                 |                          |
|               | room 14 | Marish | Teagan     | Annetta    | Austeja   | Merrie                | Isabel   | Fatima   |                 |                          |
|               | room 15 | Marish | Ayaan dube | Varun      | Hammad    | Areedz                | Ayaan    | Finley   |                 |                          |
|               | room 16 | Marish | Anhahbir   | Pranav     | Danish    | Benjeal               | Suhas    | Eesa     |                 |                          |